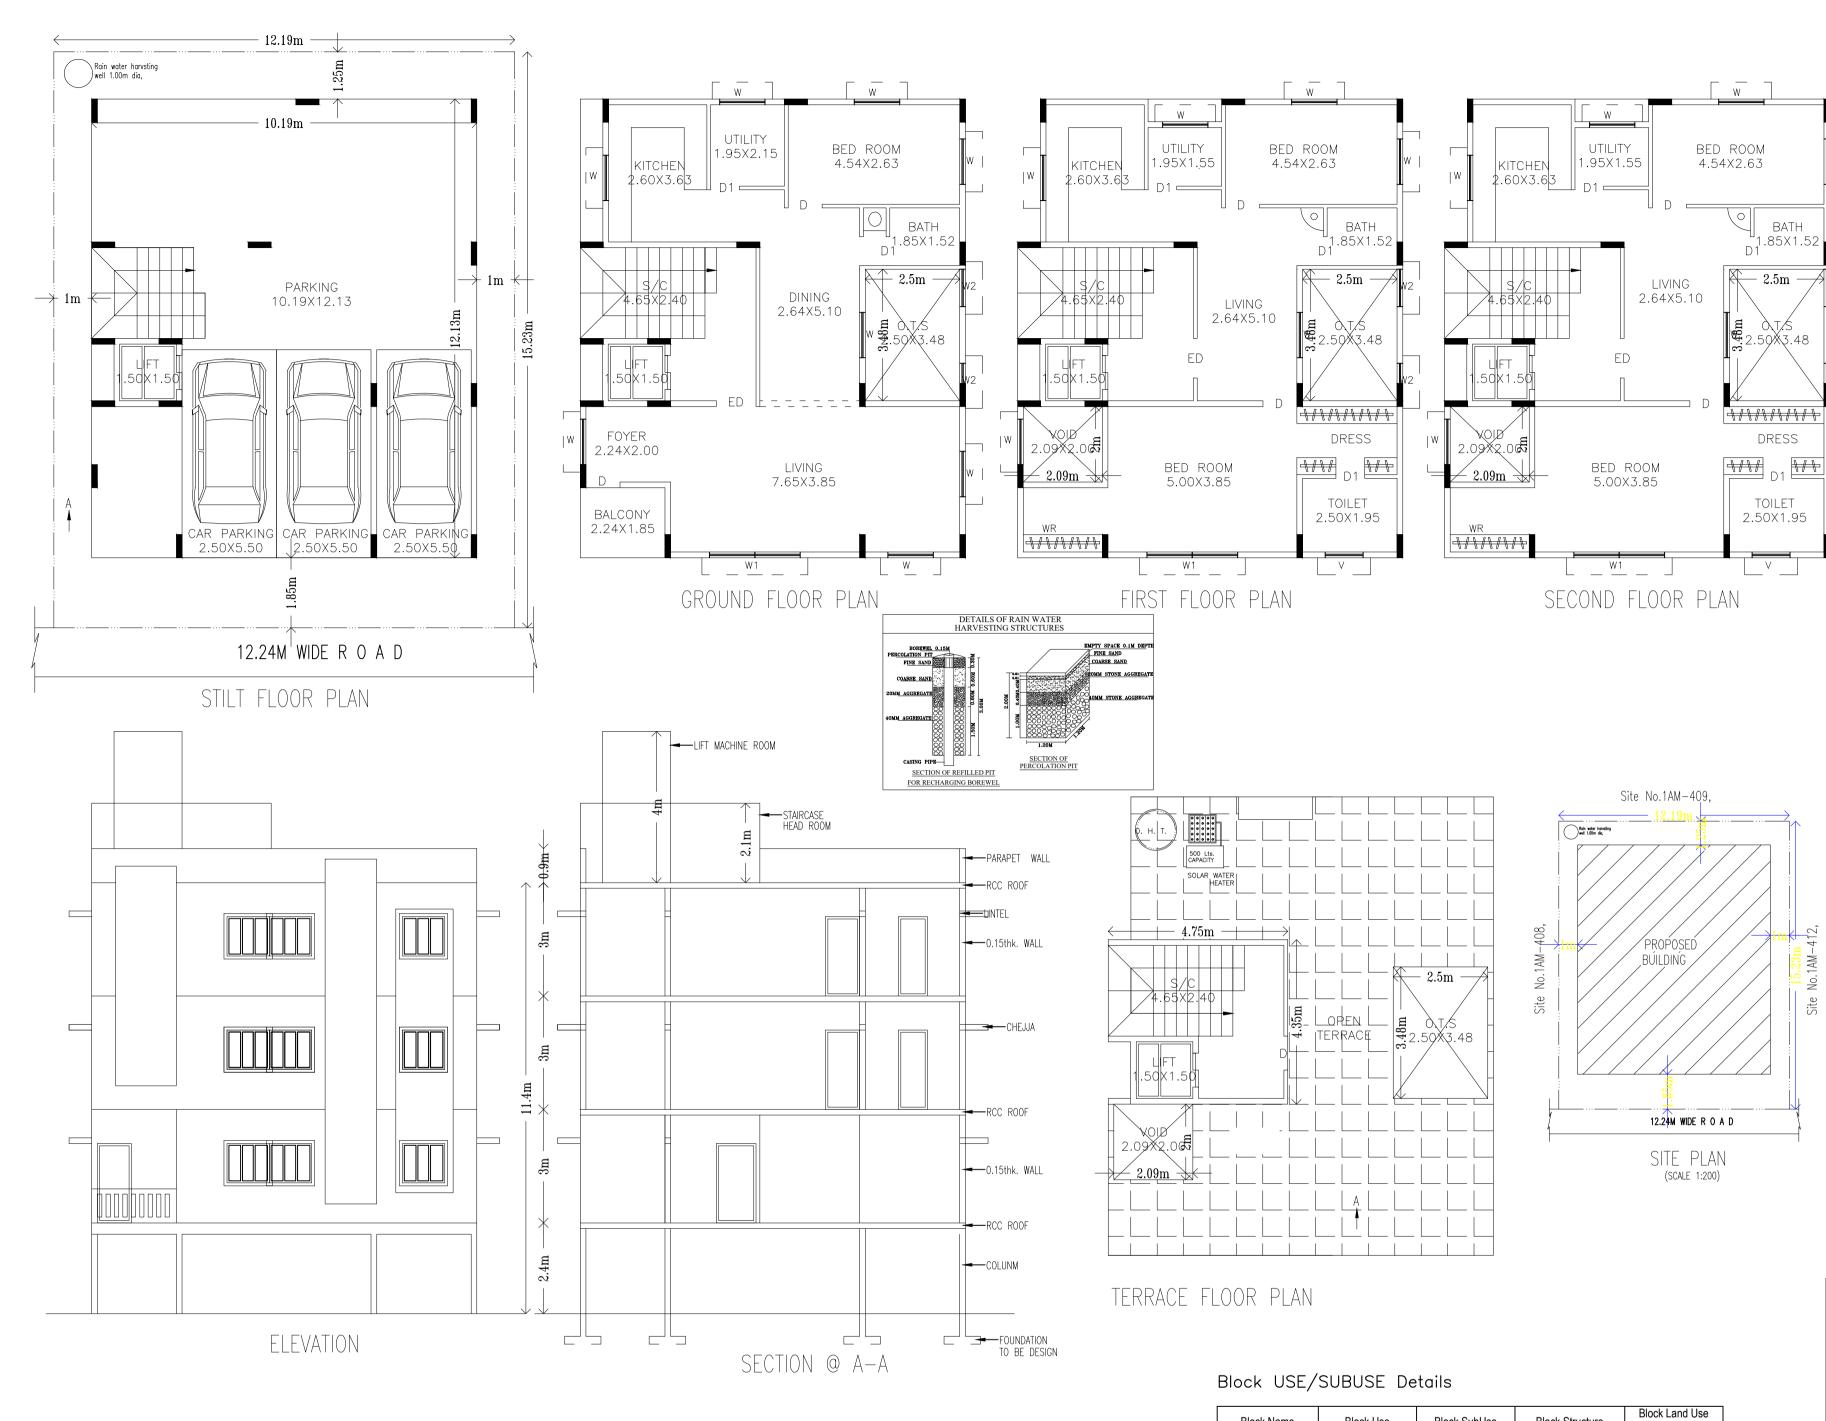

# Block :N (SHANTHAMMA)

| Floor<br>Name                        | Total Built<br>Up Area<br>(Sq.mt.) |           | Deduct | ions (Area in Sc | դ.mt.) |         | Proposed<br>FAR Area<br>(Sq.mt.) | Total FAR<br>Area<br>(Sq.mt.) | Tnmt (No.) |
|--------------------------------------|------------------------------------|-----------|--------|------------------|--------|---------|----------------------------------|-------------------------------|------------|
|                                      | (Oq.iii.)                          | StairCase | Lift   | Lift Machine     | Void   | Parking | Resi.                            | (oq.mt.)                      |            |
| Terrace<br>Floor                     | 10.89                              | 8.64      | 0.00   | 2.25             | 0.00   | 0.00    | 0.00                             | 0.00                          | 00         |
| Second<br>Floor                      | 119.28                             | 0.00      | 2.25   | 0.00             | 12.88  | 0.00    | 104.15                           | 104.15                        | 01         |
| First Floor                          | 119.28                             | 0.00      | 2.25   | 0.00             | 12.88  | 0.00    | 104.15                           | 104.15                        | 01         |
| Ground<br>Floor                      | 120.45                             | 0.00      | 2.25   | 0.00             | 8.70   | 0.00    | 109.50                           | 109.50                        | 01         |
| Stilt Floor                          | 123.60                             | 0.00      | 2.25   | 0.00             | 0.00   | 114.51  | 0.00                             | 6.84                          | 00         |
| Total:                               | 493.50                             | 8.64      | 9.00   | 2.25             | 34.46  | 114.51  | 317.80                           | 324.64                        | 03         |
| Total<br>Number of<br>Same<br>Blocks | 1                                  |           |        |                  |        |         |                                  |                               |            |
| Total:                               | 493.50                             | 8.64      | 9.00   | 2.25             | 34.46  | 114.51  | 317.80                           | 324.64                        | 03         |

# UnitBUA Table for Block :N (SHANTHAMMA)

| FLOOR                | Name | UnitBUA Type | UnitBUA Area | Carpet Area | No. of Rooms | No. of Tenement |
|----------------------|------|--------------|--------------|-------------|--------------|-----------------|
| GROUND<br>FLOOR PLAN | U 01 | FLAT         | 109.50       | 80.78       | 7            | 1               |
| FIRST FLOOR<br>PLAN  | U 02 | FLAT         | 104.15       | 78.82       | 7            | 1               |
| SECOND<br>FLOOR PLAN | U 03 | FLAT         | 104.15       | 78.82       | 7            | 1               |
| Total:               | -    | -            | 317.80       | 238.42      | 21           | 3               |

# Required Parking(Table 7a)

| Block             | Type        | SubUse                      | Area     | Ur    | nits  |            | Car   |       |
|-------------------|-------------|-----------------------------|----------|-------|-------|------------|-------|-------|
| Name              | Туре        | Subose                      | (Sq.mt.) | Reqd. | Prop. | Reqd./Unit | Reqd. | Prop. |
| N<br>(SHANTHAMMA) | Residential | Plotted Resi<br>development | 50 - 225 | 1     | -     | 1          | 3     | -     |
|                   | Total :     |                             | -        | -     | -     | -          | 3     | 3     |

# Parking Check (Table 7b)

| Vehicle Type  | Re  | qd.           | Achieved |               |  |
|---------------|-----|---------------|----------|---------------|--|
| verlicie Type | No. | Area (Sq.mt.) | No.      | Area (Sq.mt.) |  |
| Car           | 3   | 41.25         | 3        | 41.25         |  |
| Total Car     | 3   | 41.25         | 3        | 41.25         |  |
| TwoWheeler    | -   | 13.75         | 0        | 0.00          |  |
| Other Parking | -   | -             | -        | 73.26         |  |
| Total         |     | 55.00         |          | 114.51        |  |

# FAR &Tenement Details

| Block             | No. of<br>Same Bldg | Total Built<br>Up Area |           | Deductio | ns (Area in S   | Sq.mt.) |         | Proposed<br>FAR Area<br>(Sq.mt.) | Total FAR<br>Area | Tnmt (No.) |
|-------------------|---------------------|------------------------|-----------|----------|-----------------|---------|---------|----------------------------------|-------------------|------------|
|                   | Same blug           | (Sq.mt.)               | StairCase | Lift     | Lift<br>Machine | Void    | Parking | Resi.                            | (Sq.mt.)          |            |
| N<br>(SHANTHAMMA) | 1                   | 493.50                 | 8.64      | 9.00     | 2.25            | 34.46   | 114.51  | 317.80                           | 324.64            | 03         |
| Grand<br>Total:   | 1                   | 493.50                 | 8.64      | 9.00     | 2.25            | 34.46   | 114.51  | 317.80                           | 324.64            | 3.00       |